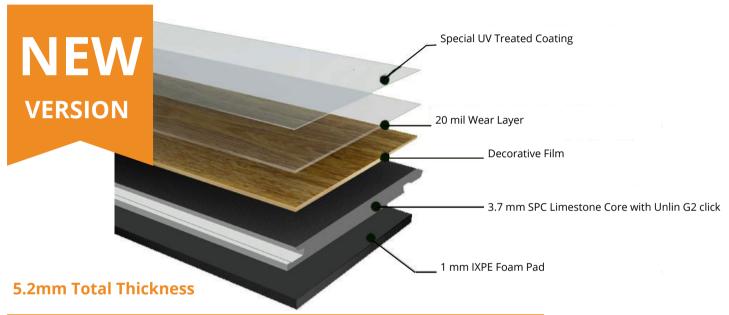

## XLT SPC VINYL FLOORING

**SPC (Stone Plastic Composite) vinyl flooring** is considered to be a superior version engineered vinyl flooring. SPC rigid flooring is set apart from other types of vinyl flooring by its uniquely resilient core layer. This core is made from a combination of natural limestone powder, polyvinyl chloride and stabilizers. This provides an incredibly stable base for each flooring plank.